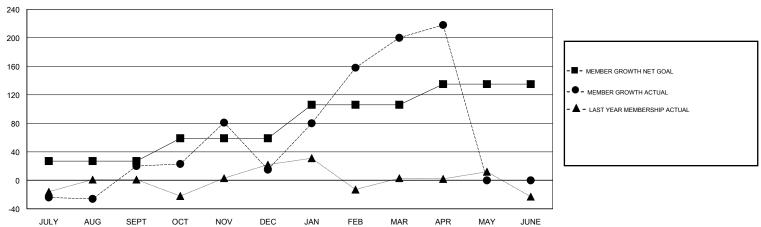

## GOALS AND ACTUAL MEMBERS CUMULATIVE

| DROPPED CLUBS: 5  DROPPED MEMBERS |     | 43 CLUBS OF 55 ADDED 1 OR MORE<br>NEW MEMBERS | GENDER DISTRIBUTION  MALE 616 (40.13%)  FEMALE 919 (59.87%)  Women Percentage Fiscal Year Goal: 50% |     |
|-----------------------------------|-----|-----------------------------------------------|-----------------------------------------------------------------------------------------------------|-----|
| DECEASED                          | 3   | CLICK HERE FOR CUMULATIVE                     | TOTAL FAMILY UNIT MEMBERS                                                                           | 305 |
| CLUB CANCELLED                    | 95  | MEMBERSHIP DATA                               |                                                                                                     | 470 |
| OTHER                             | 203 |                                               | FAMILY MEMBERS PAYING HALF DUES                                                                     | 178 |
| TOTAL                             | 301 |                                               |                                                                                                     |     |

## **LOCATION ARAB REP OF EGYPT**

GMT CA

| Clubs                 |               |           |               | Members               |                           |                         |                                              |
|-----------------------|---------------|-----------|---------------|-----------------------|---------------------------|-------------------------|----------------------------------------------|
| RESULTS FOR 2017-2018 |               |           |               | RESULTS FOR 2017-2018 |                           |                         |                                              |
| QUARTER               | NEW CLUB GOAL | NEW CLUBS | DROPPED CLUBS | QUARTER               | MEMBER GROWTH NET<br>GOAL | MEMBER GROWTH<br>ACTUAL | DROPPED MEMBERS ACTUAL (including transfers) |
| JULY/AUG/SEPT         | 1             | 2         | 0             | JULY/AUG/SEPT         | 27                        | 128                     | 80                                           |
| OCT/NOV/DEC           | 1             | 3         | 4             | OCT/NOV/DEC           | 32                        | 136                     | 130                                          |
| JAN/FEB/MAR           | 2             | 3         | 1             | JAN/FEB/MAR           | 47                        | 260                     | 64                                           |
| APR/MAY/JUNE          | 1             | 0         | 0             | APR/MAY/JUNE          | 29                        | 47                      | 27                                           |