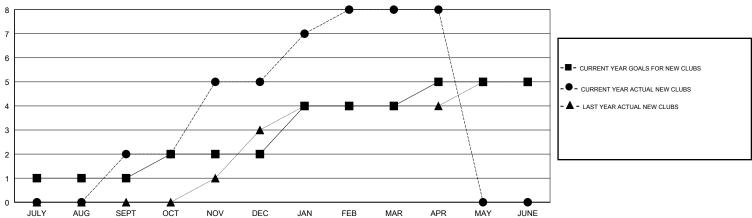

# GOALS AND ACTUAL NEW CLUBS CUMULATIVE

## **LOCATION ARAB REP OF EGYPT**

GMT CA

| Clubs                 |               |           |               | Members               |                           |                         |                                              |
|-----------------------|---------------|-----------|---------------|-----------------------|---------------------------|-------------------------|----------------------------------------------|
| RESULTS FOR 2017-2018 |               |           |               | RESULTS FOR 2017-2018 |                           |                         |                                              |
| QUARTER               | NEW CLUB GOAL | NEW CLUBS | DROPPED CLUBS | QUARTER               | MEMBER GROWTH NET<br>GOAL | MEMBER GROWTH<br>ACTUAL | DROPPED MEMBERS ACTUAL (including transfers) |
| JULY/AUG/SEPT         | 1             | 2         | 0             | JULY/AUG/SEPT         | 27                        | 128                     | 80                                           |
| OCT/NOV/DEC           | 1             | 3         | 4             | OCT/NOV/DEC           | 32                        | 136                     | 130                                          |
| JAN/FEB/MAR           | 2             | 3         | 1             | JAN/FEB/MAR           | 47                        | 260                     | 64                                           |
| APR/MAY/JUNE          | 1             | 0         | 0             | APR/MAY/JUNE          | 29                        | 47                      | 27                                           |